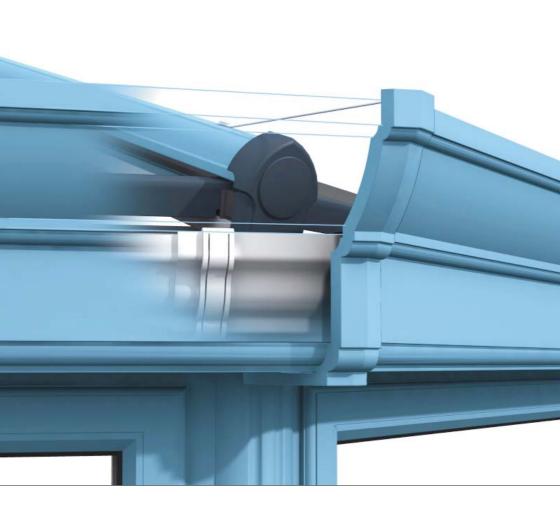

## INSTRUCTIONS

1. Prior to fitting the corner insert the special longer wire tie CRN012, into the corner as indicated

Whilst ensuring that the corner remains located in position, screw fix using self drilling screws CRN007

3. Finally secure the corner by screw fixing the wire tie to the glazing bar using self drilling screw CRN010

Please note that it is not compulsory to fit the corners. If a crisp sharp mitre is required the corners need not be fitted, provided due care has been taken during installation. If on the other hand the 'look' of the cast corner is preferred follow the instructions above for each relevant corner. Corners will be supplied for the 135° & 90° external corners. Other angles, straight joints or internal mitres do not currently enjoy the benefits of a jointer.