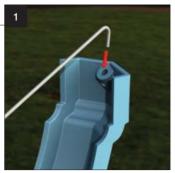

## INSTRUCTIONS

1. Prior to fitting the corner insert the special longer wire tie CRN012, into the corner as indicated

Whilst ensuring that the corner remains located in position, screw fix using self drilling screws CRN007