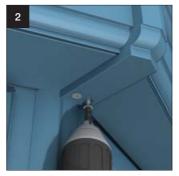

## INSTRUCTIONS

1. Prior to fitting the corner insert the special longer wire tie CRN012, into the corner as indicated

Whilst ensuring that the corner remains located in position, screw fix using self drilling screws CRN007