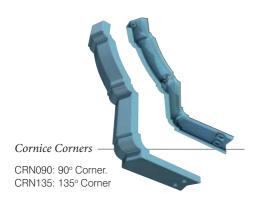

3. Finally secure the corner by screw fixing the wire tie to the glazing bar using self drilling screw CRN010

Please note that it is not compulsory to fit the corners. If a crisp sharp mitre is required the corners need not be fitted, provided due care has been taken during installation. If on the other hand the 'look' of the cast corner is preferred follow the instructions above for each relevant corner. Corners will be supplied for the 135° & 90° external corners. Other angles, straight joints or internal mitres do not currently enjoy the benefits of a jointer.