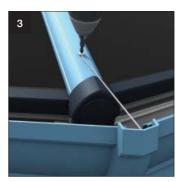

3. Finally secure the corner by screw fixing the wire tie to the glazing bar using self drilling screw CRN010

Please note that it is not compulsory to fit the corners. If a crisp sharp mitre is required the corners need not be fitted, provided due care has been taken during installation. If on the other hand the 'look' of the cast corner is preferred follow the instructions above for each relevant corner. Corners will be supplied for the 135° & 90° external corners. Other angles, straight joints or internal mitres do not currently enjoy the benefits of a jointer.