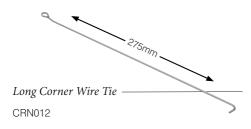

## INSTRUCTIONS

1. Prior to fitting the corner insert the special longer wire tie CRN012, into the corner as indicated

Whilst ensuring that the corner remains located in position, screw fix using self drilling screws CRN007